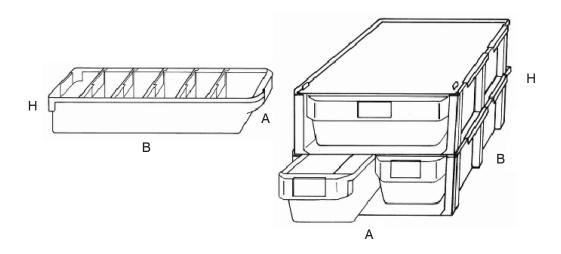

## **ALFA MEC**

Do you want everything in its place and within reach? It's child's play with the systems for storeroom and office organisation and filing. The basic principle is modularity, so that you can rapidly build your own structures and expand them as the need arises. This drawer unit is designed to hold small metal products, electronic components or pharmaceutical products. It comprises a broad external access with backs at the sides and drawer in six size, each with a packet to hold an identification plate, which can also be used along.

casing with hooks at the sides and drawers in six sizes, each with a pocket to hold an identification plate, which can also be used alone.

Food contact black (casing and lid)

Colours: Material:

 $\nabla$  **PP** inert to acids and solvents.

## Size

| ARTICLE                     | EXTERNAL SIZE mm |     |     | INTERNAL SIZE mm |         |    |
|-----------------------------|------------------|-----|-----|------------------|---------|----|
|                             | Α                | В   | н   | Α                | В       | н  |
| ALFA MEC 12/30 BIN          | 120              | 300 | 94  | 90/115           | 240/278 | 90 |
| ALFA MEC 12/40 BIN          | 120              | 400 | 94  | 95/115           | 340/374 | 90 |
| ALFA MEC 12/50 BIN          | 120              | 500 | 94  | 90/115           | 440/475 | 90 |
| ALFA MEC 24/30 BIN          | 240              | 300 | 94  | 210/225          | 240/278 | 90 |
| ALFA MEC 24/40 BIN          | 240              | 400 | 94  | 215/225          | 340/374 | 90 |
| ALFA MEC 24/50 BIN          | 240              | 500 | 94  | 210/235          | 440/475 | 90 |
| CASING ALFA MEC 40          | 285              | 400 | 110 | 242              | 380     | 95 |
| 12/40 CHEST OF DRAWERS      | 285              | 415 | 110 |                  |         |    |
| 24/40 CHEST OF DRAWERS      | 285              | 415 | 110 |                  |         |    |
| ALFA MEC 12 DIVIDER         | 115              | 10  | 90  |                  |         |    |
| ALFA MEC 24 DIVIDER         | 235              | 10  | 90  |                  |         |    |
| LID FOR ALFA MEC 12 - 24/40 | 270              | 395 | 3   |                  |         |    |