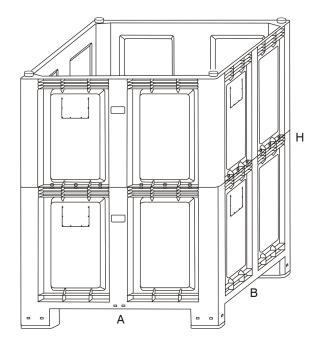

## **CARGOPALLET 1300 PLUS**

56/IIP - IPPR 936

The CARGOPALLET 1300 PLUS is versatile and sturdy, has good structural rigidity, resists deformation. Not suitable for liquids. Also available for foodstuffs. Fitted with feet or runners.

## Size

| EXT  | EXTERNAL SIZE mm          |                                   |                                                                                | INTERNAL SIZE mm                                                                                                                                                          |                                                                                                                                             |  |
|------|---------------------------|-----------------------------------|--------------------------------------------------------------------------------|---------------------------------------------------------------------------------------------------------------------------------------------------------------------------|---------------------------------------------------------------------------------------------------------------------------------------------|--|
| Α    | В                         | Н                                 | Α                                                                              | В                                                                                                                                                                         | Н                                                                                                                                           |  |
| 1200 | 1000                      | 1450                              | 1120                                                                           | 920                                                                                                                                                                       | 1270                                                                                                                                        |  |
| 1200 | 1000                      | 1450                              | 1120                                                                           | 920                                                                                                                                                                       | 1270                                                                                                                                        |  |
| 1200 | 1000                      | 1450                              | 1120                                                                           | 920                                                                                                                                                                       | 1270                                                                                                                                        |  |
|      |                           | 120                               |                                                                                |                                                                                                                                                                           |                                                                                                                                             |  |
| 830  | 800                       |                                   |                                                                                |                                                                                                                                                                           |                                                                                                                                             |  |
|      |                           | 20                                |                                                                                |                                                                                                                                                                           |                                                                                                                                             |  |
|      | A<br>1200<br>1200<br>1200 | A B 1200 1000 1200 1000 1200 1000 | A B H  1200 1000 1450  1200 1000 1450  1200 1000 1450  1200 1000 1200  830 800 | A     B     H     A       1200     1000     1450     1120       1200     1000     1450     1120       1200     1000     1450     1120       120     120       830     800 | A B H A B  1200 1000 1450 1120 920  1200 1000 1450 1120 920  1200 1000 1450 1120 920  1200 1200 1200 1200 1200 920  1200 1200 1200 1200 920 |  |