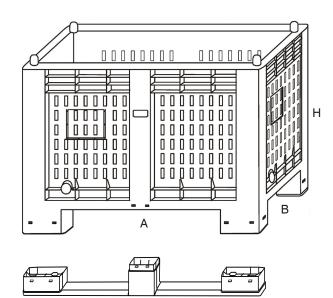

## **CARGOPALLET 600 PLUS GRATING**

The CARGOPALLET 600 PLUS GRATING is versatile and sturdy, has good structural rigidity, resists deformation. Ideal for food industry, pharmaceuticals, mechanical, rubber treatment and plastics industries. The stacking of Cargopallet 600 Plus grating is assured by 4 cylinder/spherical pins obtained directly from the mold on top of the container that fit into appropriate seats at the bottom of the legs/runners of container. The 35 mm recessed ensure maximum safety and stability of the stacking. Easy to clean, does not absorb smells or damp and can be stored at open. Fitted with feet, runners or wheels, can be shifted with a transpallet or a forklift truck. The four runners version is suitable to meet heavy duty loads and working conditions. The support along the entire perimeter allows among other things, its use on roller conveyors without risk of hindrance or stumbling where there are curves or exchange points.

Maximum capacity: 550 dm3

Max load capacity: 500 kg with evenly distributed load - in piling: 2000 kg, standing on the floor by feet or runners.

Versions: With 4 feet, with 2 runners, with 4 wheels, 2 runners and 4 wheels.

Accessories: Lids, label holder, ball valve, screw plug.

Material: PP RPP Inert to acids, hydrocarbons, alkalis and solvents.

Size

| ARTICLE                                                                          | EXTERNAL SIZE mm |     |      | INTERNAL SIZE mm |     |     |
|----------------------------------------------------------------------------------|------------------|-----|------|------------------|-----|-----|
|                                                                                  | Α                | В   | Н    | Α                | В   | Н   |
| CARGOPALLET 600 PLUS - Grating + 4 feet                                          | 1200             | 800 | 850  | 1130             | 725 | 690 |
| CARGOPALLET 600 PLUS - Grating + 2 or 4 runners                                  | 1200             | 800 | 850  | 1130             | 725 | 690 |
| CARGOPALLET 600 PLUS - Grating + 4 wheels                                        | 1200             | 800 | 1000 | 1130             | 725 | 690 |
| CARGOPALLET 600 PLUS - Grating + 2 runners and 4 wheels                          | 1200             | 800 | 1000 | 1130             | 725 | 690 |
| Height of feet                                                                   |                  |     | 120  |                  |     |     |
| Gap between feet                                                                 | 830              | 600 |      |                  |     |     |
| Wheelbase between the 2 cylinder/spherical pins                                  | 1120             | 720 |      |                  |     |     |
| The selection is at your disposal to advise the your impact quited to your peeds |                  |     |      |                  |     |     |