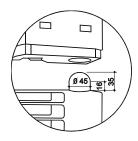

## **CARGOPALLET 600 PLUS GRATING**

The CARGOPALLET 600 PLUS GRATING is versatile and sturdy, has good structural rigidity, resists deformation. Ideal for food industry, pharmaceuticals, mechanical, rubber treatment and plastics industries. The stacking of Cargopallet 600 Plus grating is assured by 4 cylinder/spherical pins obtained directly from the mold on top of the container that fit into appropriate seats at the bottom of the legs/runners of container. The 35 mm recessed ensure maximum safety and stability of the stacking. Easy to clean, does not absorb smells or damp and can be stored at open. Fitted with feet, runners or wheels, can be shifted with a transpallet or a forklift truck. The four runners version is suitable to meet heavy duty loads and working conditions. The support along the entire perimeter allows among other things, its use on roller conveyors without risk of hindrance or stumbling where there are curves or exchange points.

Accessories: Lids, label holder, ball valve, screw plug.

Material: PP RPP Inert to acids, hydrocarbons, alkalis and solvents.

Size

| ARTICLE                                                                          | EXTERNAL SIZE mm |     |      | INTERNAL SIZE mm |     |     |
|----------------------------------------------------------------------------------|------------------|-----|------|------------------|-----|-----|
|                                                                                  | Α                | В   | Н    | Α                | В   | Н   |
| CARGOPALLET 600 PLUS - Grating + 4 feet                                          | 1200             | 800 | 850  | 1130             | 725 | 690 |
| CARGOPALLET 600 PLUS - Grating + 2 or 4 runners                                  | 1200             | 800 | 850  | 1130             | 725 | 690 |
| CARGOPALLET 600 PLUS - Grating + 4 wheels                                        | 1200             | 800 | 1000 | 1130             | 725 | 690 |
| CARGOPALLET 600 PLUS - Grating + 2 runners and 4 wheels                          | 1200             | 800 | 1000 | 1130             | 725 | 690 |
| Height of feet                                                                   |                  |     | 120  |                  |     |     |
| Gap between feet                                                                 | 830              | 600 |      |                  |     |     |
| Wheelbase between the 2 cylinder/spherical pins                                  | 1120             | 720 |      |                  |     |     |
| The selection is at your disposal to advise the your impact quited to your peeds |                  |     |      |                  |     |     |