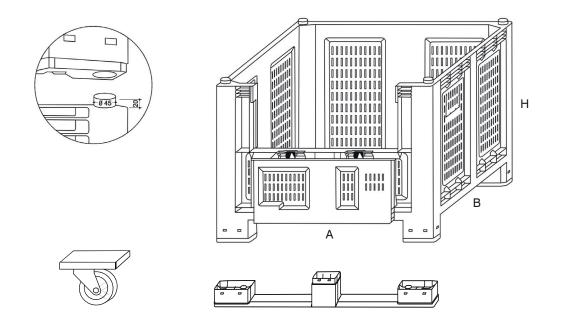

## **CARGOPALLET 700 PLUS GRATING FOLDING DOOR**

The Cargopallet series counts a new entry: the "CARGOPALLET 700 PLUS - FOLDING DOOR". Sized 1200x1000xh830 mm it meets the most relevant demand in both industrial and agriculture markets. This version with a tip-up flap makes filling, emptying and cleaning even easier. The stacking of Cargopallet 700 Plus Folding Door is assured by 4 cylinder pins obtained directly from the mold on top of the container that fit into appropriate seats at the bottom of the legs/runners of container. The 20 mm recessed ensure maximum safety and stability of the stacking. The walls can be fitted with label holder. Does not absorb smells or damp and can be stored at open.

|                                                              |      | EXTERNAL SIZE mm |     |      | INTERNAL SIZE mm |     |  |
|--------------------------------------------------------------|------|------------------|-----|------|------------------|-----|--|
| ARTICLE                                                      | Α    | В                | н   | Α    | В                | н   |  |
| CARGOPALLET 700 PLUS - Grating folding door + 4 feet         | 1200 | 1000             | 830 | 1120 | 920              | 655 |  |
| CARGOPALLET 700 PLUS - Grating folding door + 2 or 3 runners | 1200 | 1000             | 830 | 1120 | 920              | 655 |  |
| CARGOPALLET 700 PLUS - Grating folding door + 4 wheels       |      | 1000             | 870 | 1120 | 920              | 655 |  |
| Height of feet                                               |      |                  | 120 |      |                  |     |  |
| Gap between feet                                             |      | 800              |     |      |                  |     |  |
| Dimension of folding door                                    |      | 40               | 326 |      |                  |     |  |
| Wheelbase between the 2 cylinder/spherical pins              | 1115 | 915              |     |      |                  |     |  |