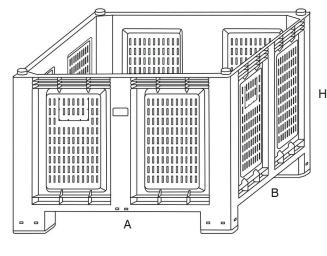

## **CARGOPALLET 700 PLUS GRATING**

The Cargopallet series counts a new entry: the "CARGOPALLET 700 PLUS GRATING". Sized 1200x1000xh830 mm it meets the most relevant demand in both industrial and agriculture markets. Suitable for fruits and vegetables, does not absorb smells or damp and can be stored at open. The stacking of Cargopallet 700 Plus is assured by 4 cylinder pins obtained directly from the mold on top of the container that fit into appropriate seats at the bottom of the legs/runners of container. The 20 mm recessed ensure maximum safety and stability of the stacking. The walls can be fitted with label holder.

Capacity max: 680 dm3

Max loading capacity: 600 kg with evenly distributed load - in piling: 4000 kg, standing on the floor by feet or runners.

Versions: With 4 feet, with 2 or 3 runners, with 4 wheels.

Accessories: Lids, label holder.

Colours: Food Contact Green Custom Product (for minimum lot).

HDPE RPP Inert to acids, hydrocarbons, alkalis and solvents. Material:

Size

| ARTICLE                                                                               | EXTERNAL SIZE mm |      |     | INTERNAL SIZE mm |     |     |
|---------------------------------------------------------------------------------------|------------------|------|-----|------------------|-----|-----|
|                                                                                       | Α                | В    | н   | Α                | В   | Н   |
| CARGOPALLET 700 PLUS - Grating + 4 feet                                               | 1200             | 1000 | 830 | 1120             | 920 | 655 |
| CARGOPALLET 700 PLUS - Grating + 2 or 3 runners                                       | 1200             | 1000 | 830 | 1120             | 920 | 655 |
| CARGOPALLET 700 PLUS - Grating + 4 wheels                                             | 1200             | 1000 | 870 | 1120             | 920 | 655 |
| Height of feet                                                                        |                  |      | 120 |                  |     |     |
| Gap between feet                                                                      | 830              | 800  |     |                  |     |     |
| Wheelbase between the 2 cylinder/spherical pins                                       | 1115             | 915  |     |                  |     |     |
| The sales office is at your disposal to advise the version most suited to your needs. |                  |      |     |                  |     |     |