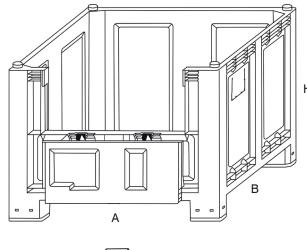

## **CARGOPALLET 700 PLUS FOLDING DOOR**

The Cargopallet series counts a new entry: the "CARGOPALLET 700 PLUS – FOLDING DOOR". Sized 1200x1000xh830 mm it meets the most relevant demand in both industrial and agriculture markets. This version with a tip-up flap makes filling, emptying and cleaning even easier. The stacking of Cargopallet 700 Plus is assured by 4 cylinder pins obtained directly from the mold on top of the container that fit into appropriate seats at the bottom of the legs/runners of container. The 20 mm recessed ensure maximum safety and stability of the stacking.

The walls can be fitted with label holder and for the emptying of liquids, are two side vents with screw plug or ball valves, does not absorb smells or damp and can be stored at open.

Capacity max: 680 dm3

## Size

| ARTICLE                                              | EXTERNAL SIZE mm |      |     | INTERNAL SIZE mm |     |     |
|------------------------------------------------------|------------------|------|-----|------------------|-----|-----|
|                                                      | Α                | В    | Н   | Α                | В   | Н   |
| CARGOPALLET 700 PLUS - Folding door + 4 feet         | 1200             | 1000 | 830 | 1120             | 920 | 655 |
| CARGOPALLET 700 PLUS - Folding door + 2 or 3 runners | 1200             | 1000 | 830 | 1120             | 920 | 655 |
| CARGOPALLET 700 PLUS - Folding door + 4 wheels       | 1200             | 1000 | 870 | 1120             | 920 | 655 |
| Height of feet                                       |                  |      | 120 |                  |     |     |
| Gap between feet                                     | 830              | 800  |     |                  |     |     |
| Dimension of folding door                            | 782              | 40   | 326 |                  |     |     |
| Wheelbase between the 2 cylinder/spherical pins      | 1115             | 915  |     |                  |     |     |
|                                                      |                  |      |     | _                |     |     |