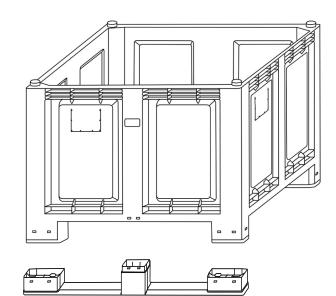

## **CARGOPALLET 700 PLUS**

56/IIP - IPPR 936

The Cargopallet series counts a new entry: the "CARGOPALLET 700 PLUS". Sized 1200x1000xh830 mm it meets the most relevant demand in both industrial and agriculture markets. The stacking of Cargopallet 700 Plus is assured by 4 cylinder pins obtained directly from the mold on top of the container that fit into appropriate seats at the bottom of the legs/runners of container. The 20 mm recessed ensure maximum safety and stability of the stacking. The walls can be fitted with label holder and for the emptying of liquids, are two side vents with screw plug or ball valves, does not absorb smells or damp and can be stored at open.

Capacity max: 680 dm3

Max loading capacity: 600 kg with evenly distributed load - in piling: 4000 kg, standing on the floor by feet or runners.

Versions: With 4 feet, with 2 or 3 runners, with 4 wheels.

## Size

| ARTICLE                                         | EXTERNAL SIZE mm |      |     | INTERNAL SIZE mm |     |     |
|-------------------------------------------------|------------------|------|-----|------------------|-----|-----|
|                                                 | Α                | В    | Н   | Α                | В   | Н   |
| CARGOPALLET 700 PLUS + 4 feet                   | 1200             | 1000 | 830 | 1120             | 920 | 655 |
| CARGOPALLET 700 PLUS + 2 or 3 runners           | 1200             | 1000 | 830 | 1120             | 920 | 655 |
| CARGOPALLET 700 PLUS + 4 wheels                 | 1200             | 1000 | 870 | 1120             | 920 | 655 |
| Height of feet                                  |                  |      | 120 |                  |     |     |
| Gap between feet                                | 830              | 600  |     |                  |     |     |
| Wheelbase between the 2 cylinder/spherical pins | 1115             | 915  |     |                  |     |     |