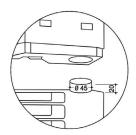

## **CARGOPALLET 700 PLUS**

56/IIP - IPPR 936

The Cargopallet series counts a new entry: the "CARGOPALLET 700 PLUS". Sized 1200x1000xh830 mm it meets the most relevant demand in both industrial and agriculture markets. The stacking of Cargopallet 700 Plus is assured by 4 cylinder pins obtained directly from the mold on top of the container that fit into appropriate seats at the bottom of the legs/runners of container. The 20 mm recessed ensure maximum safety and stability of the stacking. The walls can be fitted with label holder and for the emptying of liquids, are two side vents with screw plug or ball valves, does not absorb smells or damp and can be stored at open.