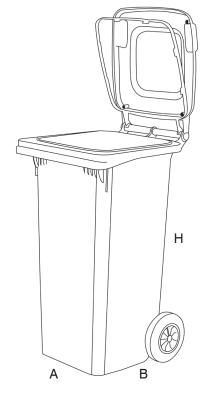

## **TROLLEY BINS**

The TROLLEY BINS help the differentiation of waste and its correct disposal. They are available in different colors: WHITE, YELLOW GREEN, BLUE, BROWN, GRAY and equipped with cushioning pads on the lid, which allow it to absorb the impact when closing. In addition to closing, the bins are equipped with a cushioning system during the opening phase of the lid which allows to eliminate the noise in the recovery phases of the municipal utilities, but also during the complete manual opening of the lid, preventing it from slamming. violently against the body of the bin. Equipped with sturdy solid rubber wheels, fixed by means of an anti-corrosion galvanized steel axle.

| Colours:                                                                              | Ecological white   |                 | ow 🖉 Ecolo       | w 🙋 Ecological green |        | Ecological blue |  |
|---------------------------------------------------------------------------------------|--------------------|-----------------|------------------|----------------------|--------|-----------------|--|
|                                                                                       | C Ecological brown | Ecological grey | у                |                      |        |                 |  |
| Material:                                                                             | HDPE               |                 |                  |                      |        |                 |  |
| Size and weight                                                                       |                    |                 |                  |                      |        |                 |  |
| ARTICLE                                                                               |                    |                 | EXTERNAL SIZE mm |                      |        | WEIGHT          |  |
|                                                                                       |                    | А               | В                | н                    | WEIGHT |                 |  |
| TROLLEY BINS 120 LITERS                                                               |                    |                 | 550              | 500                  | 940    | 8,15 Kg         |  |
| TROLLEY BINS 240 LITERS                                                               |                    |                 | 720              | 580                  | 1060   | 12,5 Kg         |  |
| The sales office is at your disposal to advise the version most suited to your needs. |                    |                 |                  |                      |        |                 |  |