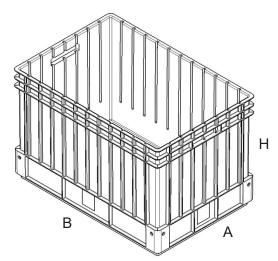

## **DELTA MEC 100F SPECIAL MEASURES**

Stackable containers, closed walls, ribbed base, open handles, smooth and rounded external corners, made of industrial copolymer polypropylene.

Colours:

Food Contact Grey

Custom Product (for minimum lot) 

Material:

The provide the second second

| Size and Weight                         |                                                |         |                                                         |                  |         |     |         |
|-----------------------------------------|------------------------------------------------|---------|---------------------------------------------------------|------------------|---------|-----|---------|
| ARTICLE                                 | EXTERNAL SIZE mm                               |         |                                                         | INTERNAL SIZE mm |         |     | WEIGHT  |
|                                         | А                                              | В       | н                                                       | А                | В       | н   | WEIGHT  |
| DELTA MEC 100F                          | 420                                            | 620     | 400                                                     | 585/590          | 385/390 | 380 | 3,65 Kg |
|                                         |                                                | TECHNIC | AL DATA                                                 |                  |         |     |         |
| Internal height with stacked containers | 363 mm                                         |         |                                                         |                  |         |     |         |
| Maximum weight carried                  | 15 Kg                                          |         |                                                         |                  |         |     |         |
| Maximum flex at the center              |                                                |         | Less than 5 mm, with uniformly distributed project load |                  |         |     |         |
| Tolerance on tare                       |                                                |         | +/- 3%                                                  |                  |         |     |         |
| Gorges                                  | on the 4 sides for housing internal partitions |         |                                                         |                  |         | ons |         |
| Predisposition for label housing area   | 57 x 62 mm lower left on 4 sides               |         |                                                         |                  |         |     |         |
|                                         |                                                |         | 00 mm for side<br>lack industrial                       |                  |         |     |         |
|                                         |                                                | TECHNIC | AL DATA                                                 |                  |         |     |         |
| Thickness                               |                                                |         | about 5 mm                                              |                  |         |     |         |
| Theoretical tare of the comb            |                                                |         | 0,570 Kg                                                |                  |         |     |         |
| Tolerance on tare                       | +/- 3%                                         |         |                                                         |                  |         |     |         |
|                                         |                                                |         | 00 mm for side<br>lack industrial                       |                  |         |     |         |
|                                         |                                                | TECHNIC | AL DATA                                                 |                  |         |     |         |
| Thickness                               |                                                |         | about 5 mm                                              |                  |         |     |         |
| Theoretical tare of the comb            |                                                |         | 0,380 Kg                                                |                  |         |     |         |
| Tolerance on tare                       |                                                |         | +/- 3%                                                  |                  |         |     |         |