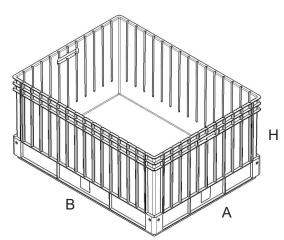

## **DELTA MEC 200F SPECIAL MEASURES**

Stackable containers, closed walls, ribbed base, open handles, smooth and rounded external corners, made of industrial copolymer polypropylene.

**Colours:** 

R Food Contact Grey

Custom Product (for minimum lot)

Material:

The provide the second second

| ARTICLE                                 | FYT                 | EXTERNAL SIZE mm |                                                |                | INTERNAL SIZE mm |                |           |
|-----------------------------------------|---------------------|------------------|------------------------------------------------|----------------|------------------|----------------|-----------|
|                                         | A                   | B                | н                                              | A              | B                | н              | WEIGHT    |
|                                         | ~                   | J                |                                                | ~              | J                |                |           |
| DELTA MEC 200F                          | 620                 | 820              | 400                                            | 585/591        | 785/790          | 380            | 6,25 Kg   |
|                                         |                     | TECHNIC          | AL DATA                                        |                |                  |                |           |
| Internal height with stacked containers |                     |                  |                                                |                | 363 mm           |                |           |
| Maximum weight carried                  |                     |                  |                                                |                | 30 Kg            |                |           |
| Maximum flex at the center              |                     |                  | Les                                            | s than 7 mm, v | with uniformly d | istributed pro | ject load |
| Tolerance on tare                       |                     |                  |                                                |                | +/- 3%           |                |           |
| Gorges                                  |                     |                  | on the 4 sides for housing internal partitions |                |                  |                |           |
| Predisposition for label housing area   |                     |                  |                                                | 57 x 62        | 2 mm lower left  | on 4 sides     |           |
|                                         |                     |                  | 00 mm for side<br>lack industrial              | =              |                  |                |           |
|                                         |                     | TECHNIC          | AL DATA                                        |                |                  |                |           |
| Thickness                               |                     |                  | about 5 mm                                     |                |                  |                |           |
| Theoretical tare of the comb            |                     |                  | 0,780 Kg                                       |                |                  |                |           |
| Tolerance on tare                       |                     | +/- 3%           |                                                |                |                  |                |           |
|                                         |                     |                  | 00 mm for side<br>lack industrial              |                |                  |                |           |
|                                         |                     | TECHNIC          | AL DATA                                        |                |                  |                |           |
| Thickness                               |                     |                  |                                                |                | about 5 mm       |                |           |
| Theoretical tare of the comb            |                     |                  |                                                |                | 0,570 Kg         |                |           |
| Tolerance on tare                       |                     |                  |                                                |                | +/- 3%           |                |           |
| The sales of                            | fice is at your dis | posal to advi    | ise the versio                                 | n most suited  | to your needs    |                |           |