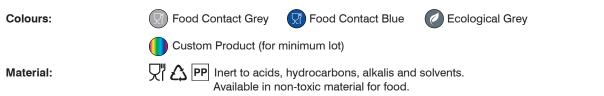

| ARTICLE      | EXTERNAL SIZE mm |     |     | INTERNAL SIZE mm |     |     | WEIGHT |
|--------------|------------------|-----|-----|------------------|-----|-----|--------|
|              | А                | В   | н   | А                | В   | н   | WEIGHT |
| DELTA MEC 75 | 600              | 500 | 250 | 570              | 470 | 245 | 3,0 Kg |
| DELTA MEC 80 | 610              | 520 | 250 | 580              | 490 | 255 | 3,1 Kg |
|              |                  |     |     |                  |     |     |        |