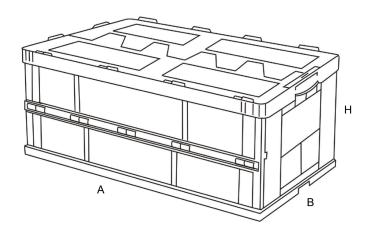

## **DELTA MEC FOLD**

Delta Mec Fold containers are ideal in logistics and transport with return of empties. Easy to open and close, they are available in eight different versions with smooth or reinforced bottom and integrated cover.

25 kg - maximum charge in piling 200 kg. Max loading capacity:

Food Contact Grey Custom Product (for minimum lot) Colours:

₽ A PP Material:

Smooth or Reinforced bottom. **Bottom type:** 

| ARTICLE                                                                               | EXTERNAL SIZE mm |     |     | INTERNAL SIZE mm |     |     |
|---------------------------------------------------------------------------------------|------------------|-----|-----|------------------|-----|-----|
|                                                                                       | Α                | В   | Н   | Α                | В   | Н   |
| DELTA MEC FOLD 40<br>600x400xh223                                                     | 600              | 400 | 223 | 560              | 362 | 205 |
| DELTA MEC FOLD 60<br>600x400xh320                                                     | 600              | 400 | 320 | 560              | 362 | 304 |
| The sales office is at your disposal to advise the version most suited to your needs. |                  |     |     |                  |     |     |