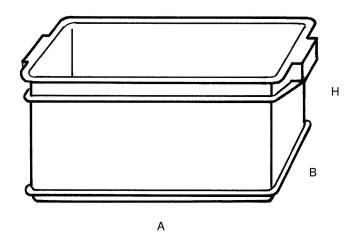

| ARTICLE                         | EXTERNAL SIZE mm |     |     | INTERNAL SIZE mm |     |     |
|---------------------------------|------------------|-----|-----|------------------|-----|-----|
|                                 | Α                | В   | н   | Α                | В   | н   |
| DELTA 20                        | 447              | 314 | 200 | 375              | 275 | 195 |
| DELTA 21                        | 400              | 300 | 257 | 325              | 260 | 254 |
| DELTA 30                        | 510              | 415 | 195 | 440              | 375 | 190 |
| DELTA 60                        | 610              | 425 | 300 | 535              | 365 | 290 |
| DELTA 20 LID                    | 457              | 320 | 25  |                  |     |     |
| DELTA 30 LID                    | 515              | 420 | 20  |                  |     |     |
| DELTA 60 LID                    | 610              | 435 | 20  |                  |     |     |
| DELTA 21 LID (sealable sliding) | 408              | 310 | 15  |                  |     |     |
| CARD OLDER                      | 195              | 5   | 100 |                  |     |     |
| TROLLEY FOR DELTA 20            | 410              | 315 | 125 |                  |     |     |
| TROLLEY FOR DELTA 21            | 360              | 300 | 125 |                  |     |     |
| TROLLEY FOR DELTA 30            | 460              | 395 | 125 |                  |     |     |
| TROLLEY FOR DELTA 60            | 590              | 420 | 180 |                  |     |     |