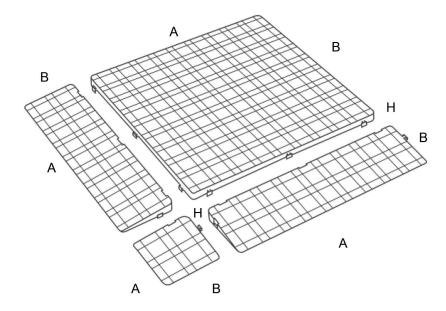

Accessories: Peripheric ramp side male clutch and female clutch, corner.

act Wood 💮 Food Contact Green 🙋 Ecological Green (fire-hindering)

Material: PP

## Size

| ARTICLE                                                                               | SIZE |     |      |
|---------------------------------------------------------------------------------------|------|-----|------|
|                                                                                       | Α    | В   | Н    |
| Epsilon Plus                                                                          | 500  | 500 | 25   |
|                                                                                       |      |     |      |
| Side Male Clutch                                                                      | 500  | 130 | 6/25 |
| Side Female Clutch                                                                    | 500  | 130 | 6/25 |
| Corner                                                                                | 130  | 130 | 6/25 |
| The sales office is at your disposal to advise the version most suited to your needs. |      |     |      |