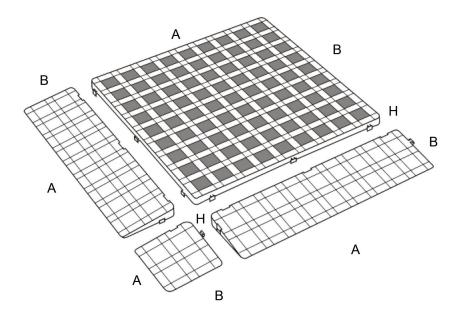

## Size

| ARTICLE                                                                               | SIZE |     |      |
|---------------------------------------------------------------------------------------|------|-----|------|
|                                                                                       | Α    | В   | Н    |
| Epsilon                                                                               | 500  | 500 | 25   |
| Side Male Clutch                                                                      | 500  | 130 | 6/25 |
| Side Female Clutch                                                                    | 500  | 130 | 6/25 |
| Corner                                                                                | 130  | 130 | 6/25 |
| The sales office is at your disposal to advise the version most suited to your needs. |      |     |      |