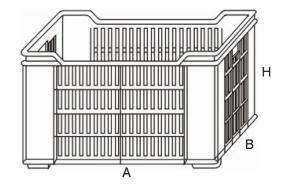

## **MULTIPLE USE CONTAINERS / ORGANIZATION AND STORAGE**

**JOTA** 

JOTA 50

Stackable baskets made of non-toxic resin, suitable for use with foodstuffs. Jota 40 is also available in a version with a metal trolley.

Metal trolley for Jota 40. Accessories:

JOTA 50

Food contact smoke grey Food Contact Yellow Colours: JOTA 40

Food contact grey

HDPE PP Material:

| ARTICLE                                                                               | EXTERNAL SIZE mm |     |     | INTERNAL SIZE mm |     |     |          |
|---------------------------------------------------------------------------------------|------------------|-----|-----|------------------|-----|-----|----------|
|                                                                                       | Α                | В   | н   | Α                | В   | Н   | WEIGHT   |
| JOTA 40                                                                               | 540              | 360 | 300 | 495              | 325 | 280 | 1,65 Kg  |
| JOTA 50                                                                               | 600              | 400 | 275 | 565              | 360 | 265 | 1,595 Kg |
| JOTA 40 TROLLEY                                                                       | 505              | 335 | 185 |                  |     |     |          |
| The sales office is at your disposal to advise the version most suited to your needs. |                  |     |     |                  |     |     |          |