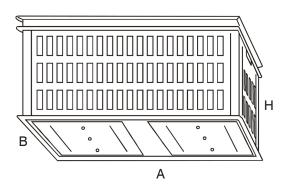

## **MULTIPLE USE CONTAINERS / ORGANIZATION AND STORAGE**

**JOTA** 

JOTA 50

Stackable baskets made of non-toxic resin, suitable for use with foodstuffs. Jota 40 is also available in a version with a metal trolley.

Metal trolley for Jota 40. Accessories:

JOTA 50

Food contact smoke grey Food Contact Yellow Colours: JOTA 40

Food contact grey

HDPE PP Material:

| ARTICLE                                                                               | EXTERNAL SIZE mm |     |     | INTERNAL SIZE mm |     |     |          |
|---------------------------------------------------------------------------------------|------------------|-----|-----|------------------|-----|-----|----------|
|                                                                                       | Α                | В   | н   | Α                | В   | Н   | WEIGHT   |
| JOTA 40                                                                               | 540              | 360 | 300 | 495              | 325 | 280 | 1,65 Kg  |
| JOTA 50                                                                               | 600              | 400 | 275 | 565              | 360 | 265 | 1,595 Kg |
| JOTA 40 TROLLEY                                                                       | 505              | 335 | 185 |                  |     |     |          |
| The sales office is at your disposal to advise the version most suited to your needs. |                  |     |     |                  |     |     |          |