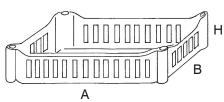

| Ci- |    |
|-----|----|
| 012 | 20 |
|     |    |

|                                                                                       | EXTERNAL SIZE mm |     | INTERNAL SIZE mm |     |     |     |  |  |
|---------------------------------------------------------------------------------------|------------------|-----|------------------|-----|-----|-----|--|--|
| ARTICLE                                                                               | А                | В   | н                | Α   | В   | н   |  |  |
| LAMBDA BASKET                                                                         | 600              | 400 | 150              | 550 | 355 | 145 |  |  |
| LAMBDA 6 elements - food contact yellow, with wheels                                  | 600              | 400 | 1250             |     |     |     |  |  |
| SMALL SPACER                                                                          |                  |     | 20               |     |     |     |  |  |
| MEDIUM SPACER                                                                         |                  |     | 100              |     |     |     |  |  |
| BIG SPACER                                                                            |                  |     | 175              |     |     |     |  |  |
| WHEELS                                                                                |                  |     | 90               |     |     |     |  |  |
| The color office is at your dispectal to advise the version most suited to your peeds |                  |     |                  |     |     |     |  |  |