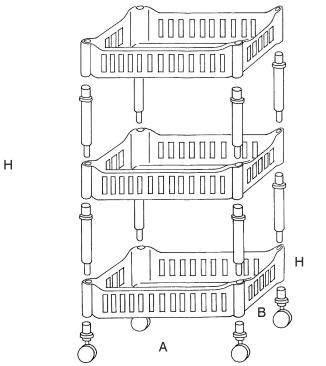

## LAMBDA

Stackable and multiply modular baskets to use in small points of sale. Ideal for the semi-finished pieces used on assembly lines. Accessories: pirouetting wheels and three different spacer elements.

| Ci- |    |
|-----|----|
| 012 | 20 |
|     |    |

|                                                                                       | EXTERNAL SIZE mm |     | INTERNAL SIZE mm |     |     |     |  |  |
|---------------------------------------------------------------------------------------|------------------|-----|------------------|-----|-----|-----|--|--|
| ARTICLE                                                                               | А                | В   | н                | Α   | В   | н   |  |  |
| LAMBDA BASKET                                                                         | 600              | 400 | 150              | 550 | 355 | 145 |  |  |
| LAMBDA 6 elements - food contact yellow, with wheels                                  | 600              | 400 | 1250             |     |     |     |  |  |
| SMALL SPACER                                                                          |                  |     | 20               |     |     |     |  |  |
| MEDIUM SPACER                                                                         |                  |     | 100              |     |     |     |  |  |
| BIG SPACER                                                                            |                  |     | 175              |     |     |     |  |  |
| WHEELS                                                                                |                  |     | 90               |     |     |     |  |  |
| The color office is at your dispectal to advise the version most suited to your peeds |                  |     |                  |     |     |     |  |  |