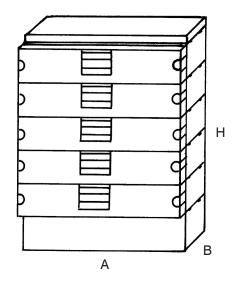

## **MEMORIA**

An external casing white and a drawer white with a dustproof cover for the basic module of this drawer unit. Perfect for filing and retrieving documents rapidly.

Colours:

Ecological White (drawer)

## Size

| ARTICLE                                                                               | EXTERNAL SIZE mm |     |     |
|---------------------------------------------------------------------------------------|------------------|-----|-----|
|                                                                                       | Α                | В   | н   |
| MEMORIA 50 - BAND + DRAWER                                                            | 250              | 395 | 75  |
| MEMORIA 50 - BASE BLACK + LID                                                         | 250              | 375 | 100 |
|                                                                                       |                  |     |     |
| MEMORIA 75 - BAND + DRAWER                                                            | 375              | 395 | 75  |
| MEMORIA 75 - BASE BLACK + LID                                                         | 375              | 375 | 100 |
| The sales office is at your disposal to advise the version most suited to your needs. |                  |     |     |