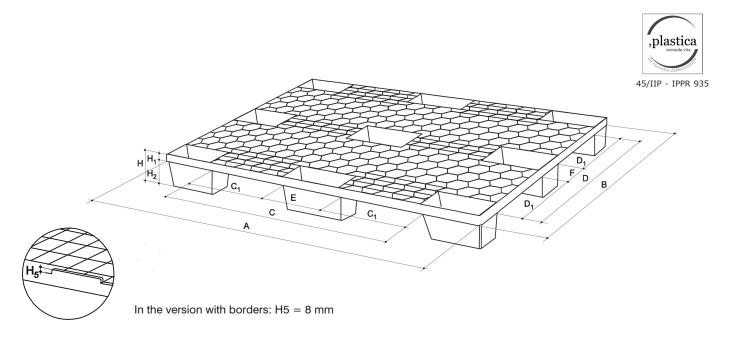

## Size

|                      | EXTERNAL SIZE mm |     |     |    |                |     |     |     |                |     |     |
|----------------------|------------------|-----|-----|----|----------------|-----|-----|-----|----------------|-----|-----|
| ARTICLE              | Α                | В   | Н   | H¹ | H <sup>2</sup> | С   | C¹  | D   | $\mathbf{D}^1$ | E   | F   |
| PALLET MY-A 800x1200 | 1200             | 800 | 140 | 40 | 100            | 760 | 285 | 580 | 233            | 190 | 114 |