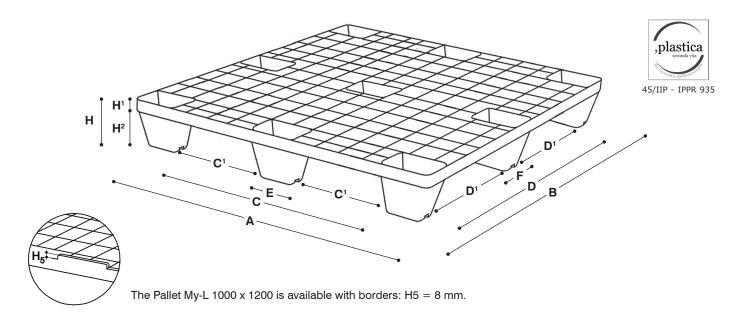

## Size

| ADTIOL 5              | EXTERNAL SIZE mm |      |     |    |                |     |     |     |     |     |     |
|-----------------------|------------------|------|-----|----|----------------|-----|-----|-----|-----|-----|-----|
| ARTICLE               | Α                | В    | Н   | H¹ | H <sup>2</sup> | С   | C¹  | D   | D¹  | Е   | F   |
| PALLET MY-L 1000x1200 | 1200             | 1000 | 140 | 30 | 110            | 827 | 328 | 767 | 333 | 171 | 101 |