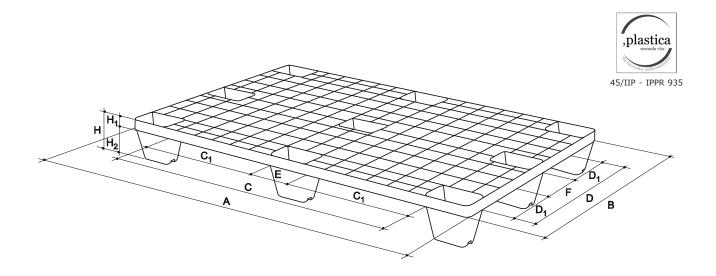

## Size

|                      | EXTERNAL SIZE mm |     |     |    |                |     |     |     |     |     |    |
|----------------------|------------------|-----|-----|----|----------------|-----|-----|-----|-----|-----|----|
| ARTICLE              | Α                | В   | Н   | H¹ | H <sup>2</sup> | С   | C¹  | D   | D¹  | E   | F  |
| PALLET MY-L 800x1200 | 1200             | 800 | 135 | 35 | 100            | 920 | 392 | 605 | 254 | 136 | 97 |