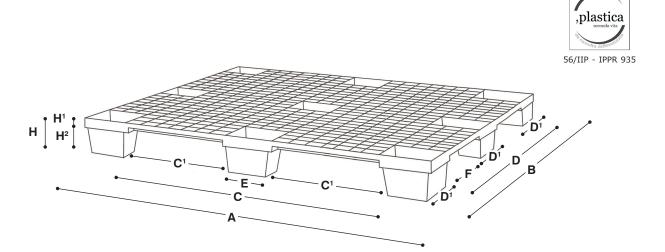

## Size

| ADTIOL 5              | EXTERNAL SIZE mm |      |     |    |                |     |     |     |     |     |     |
|-----------------------|------------------|------|-----|----|----------------|-----|-----|-----|-----|-----|-----|
| ARTICLE               | Α                | В    | Н   | H¹ | H <sup>2</sup> | С   | C¹  | D   | D¹  | E   | F   |
| PALLET MY-N 1200x1200 | 1200             | 1200 | 140 | 40 | 100            | 910 | 385 | 904 | 382 | 140 | 140 |