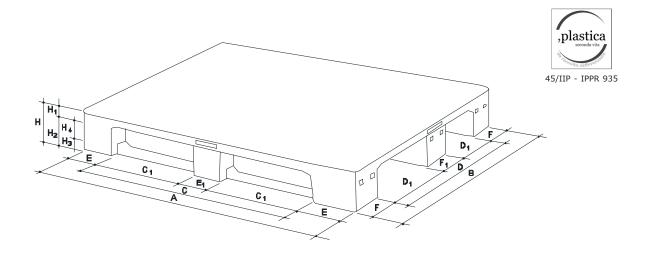

Capacity on RACK: 1000 Kg (The capacity is valid for filmed charge equally distributed on the pallet surface).

Weight: 18 Kg

Color: Colorical Black Custom Product (for minimum lot)

Material: RPE

| Size                  |                  |      |     |    |                |    |    |     |     |     |       |     |     |     |     |
|-----------------------|------------------|------|-----|----|----------------|----|----|-----|-----|-----|-------|-----|-----|-----|-----|
| ARTICLE               | EXTERNAL SIZE mm |      |     |    |                |    |    |     |     |     |       |     |     |     |     |
|                       | Α                | В    | Н   | H¹ | H <sup>2</sup> | Н³ | H⁴ | С   | C¹  | D   | D¹    | E   | E¹  | F   | F¹  |
| PALLET MY-P 1000x1200 | 1200             | 1000 | 160 | 35 | 125            | 30 | 95 | 790 | 325 | 708 | 283,5 | 202 | 146 | 143 | 147 |