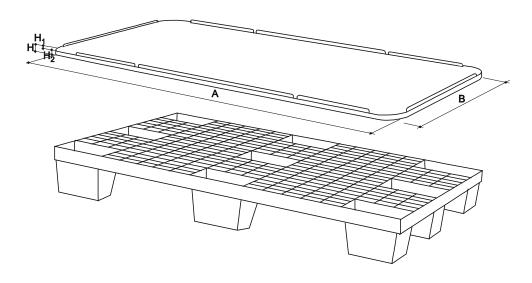

## FLAT / COVER FOR PALLET

The flat for pallet is totally closed and smooth, adapts to all 800x1200 pallets. It can also be used as top / cover for goods loaded on a pallet. The containment edges are purposely interrupted to accommodate the strap.

## Size

| ARTICLE                 | EXTERNAL SIZE mm |     |    |    |    |
|-------------------------|------------------|-----|----|----|----|
|                         | Α                | В   | Н  | H¹ | H² |
| FLAT / COVER FOR PALLET | 1220             | 820 | 35 | 10 | 25 |