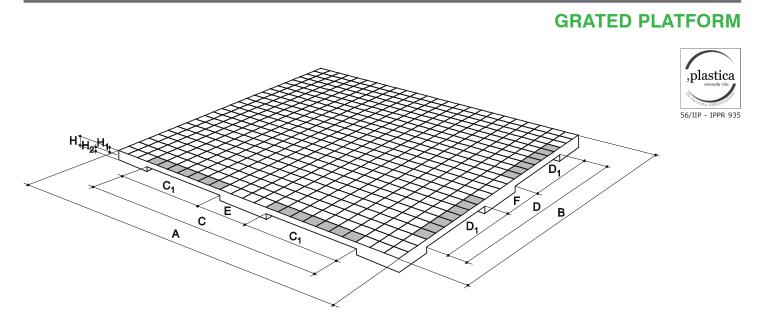

| Size                                                                                  |                  |      |    |           |                |     |                |     |     |     | * depth |  |
|---------------------------------------------------------------------------------------|------------------|------|----|-----------|----------------|-----|----------------|-----|-----|-----|---------|--|
| ARTICLE                                                                               | EXTERNAL SIZE mm |      |    |           |                |     |                |     |     |     |         |  |
|                                                                                       | Α                | В    | н  | H1        | H <sup>2</sup> | С   | C <sup>1</sup> | D   | D1  | Е   | F       |  |
| GRATED PLATFORM                                                                       | 1200             | 1200 | 40 | 20<br>45* | 20             | 895 | 345            | 895 | 345 | 205 | 205     |  |
| The sales office is at your disposal to advise the version most suited to your needs. |                  |      |    |           |                |     |                |     |     |     |         |  |