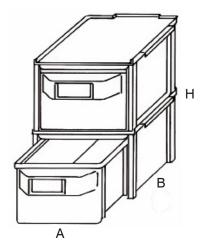

## **RHO KAPPA**

This lightweight self-supporting drawer unit is designed on the build-it-yourself principle for creating storeroom walls of any size. The drawers can be removed completely and stacked and are also available in a version resistant to oils, fats and solvents.

## Size

| ARTICLE                             | EXT               | EXTERNAL SIZE mm |                |           | INTERNAL SIZE mm |     |  |
|-------------------------------------|-------------------|------------------|----------------|-----------|------------------|-----|--|
|                                     | Α                 | В                | Н              | Α         | В                | н   |  |
| RHO KAPPA 3 TV - TN - VN - CASING   | 150               | 215              | 120            | 125       | 170              | 100 |  |
| DRAWER                              | 120               | 225              | 100            | 102       | 185              | 95  |  |
| LID                                 | 140               | 190              | 3              |           |                  |     |  |
|                                     |                   |                  |                |           |                  |     |  |
| RHO KAPPA 4 TV - TN - VN - CASING   | 215               | 310              | 155            | 180       | 270              | 140 |  |
| DRAWER                              | 180               | 325              | 132            | 155       | 270              | 120 |  |
| LID                                 | 200               | 275              | 3              |           |                  |     |  |
|                                     |                   |                  |                |           |                  |     |  |
| RHO KAPPA 5 TV - TN - VN - CASING   | 320               | 450              | 190            | 285       | 400              | 170 |  |
| DRAWER                              | 285               | 470              | 165            | 255       | 400              | 160 |  |
| LID                                 | 300               | 405              | 3              |           |                  |     |  |
|                                     |                   |                  |                |           |                  |     |  |
| K 3 CHEST OF DRAWERS - TV - TN - VN | 155               | 250              | 120            |           |                  |     |  |
| K 4 CHEST OF DRAWERS - TV - TN - VN | 215               | 350              | 155            |           |                  |     |  |
| K 5 CHEST OF DRAWERS - TV - TN - VN | 320               | 480              | 190            |           |                  |     |  |
| The sales office is at your dispo   | osal to advise th | ne version mo    | st suited to v | our needs |                  |     |  |