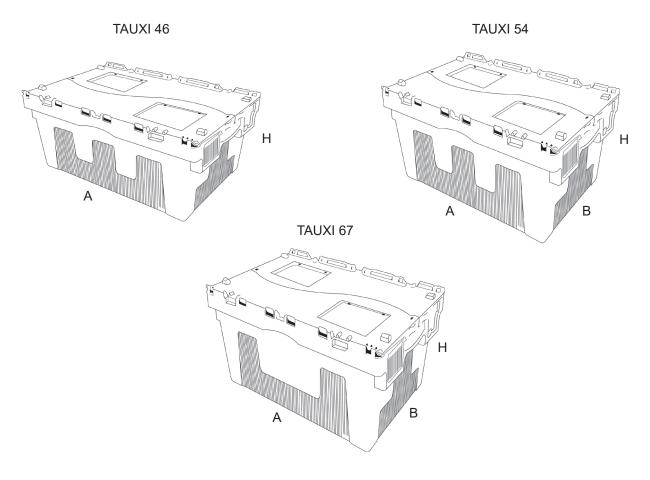

## **MULTIPLE USE CONTAINERS / ORGANIZATION AND STORAGE**

**TAUXI** 

TAUXI containers are ideal for retail chains. They are equipped with a "crocodile" lid and are available in three different sizes. They are nestable with the open lid and stackable with the closed lid.

## Size and weight

| ARTICLE                                                                               | EXTERNAL SIZE mm |     |     | INTERNAL SIZE mm |     |     |         |
|---------------------------------------------------------------------------------------|------------------|-----|-----|------------------|-----|-----|---------|
|                                                                                       | Α                | В   | н   | Α                | В   | Н   | WEIGHT  |
| TAUXI 46                                                                              | 600              | 400 | 265 | 547              | 365 | 237 | 2,95 Kg |
| TAUXI 54                                                                              | 600              | 400 | 315 | 547              | 365 | 287 | 3,3 Kg  |
| TAUXI 67                                                                              | 600              | 400 | 365 | 547              | 365 | 337 | 3,6 Kg  |
| The sales office is at your disposal to advise the version most suited to your needs. |                  |     |     |                  |     |     |         |